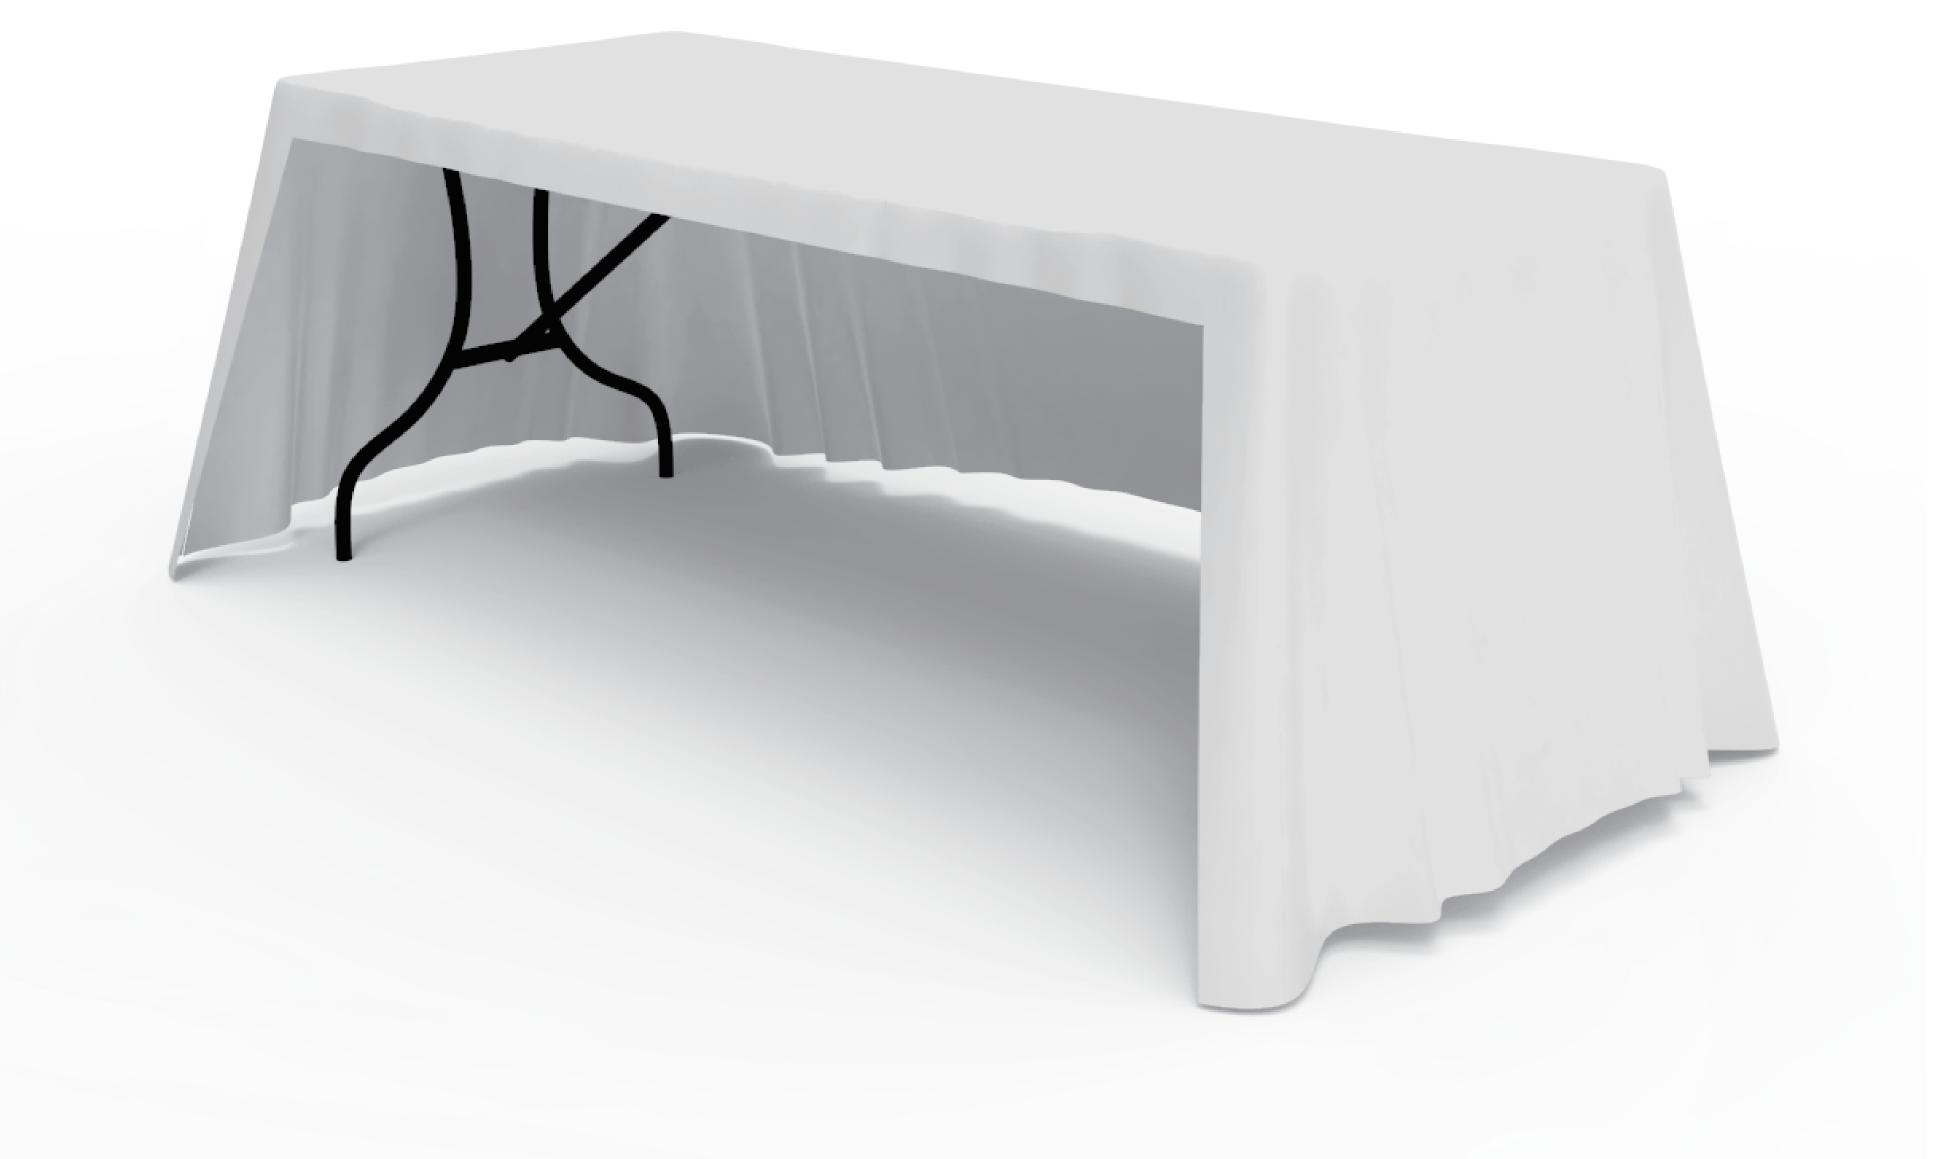

## 6ft Table Cover 3 Sided

PLEASE DELETE THIS LAYER **BEFORE SAVING** 

\_\_\_\_\_