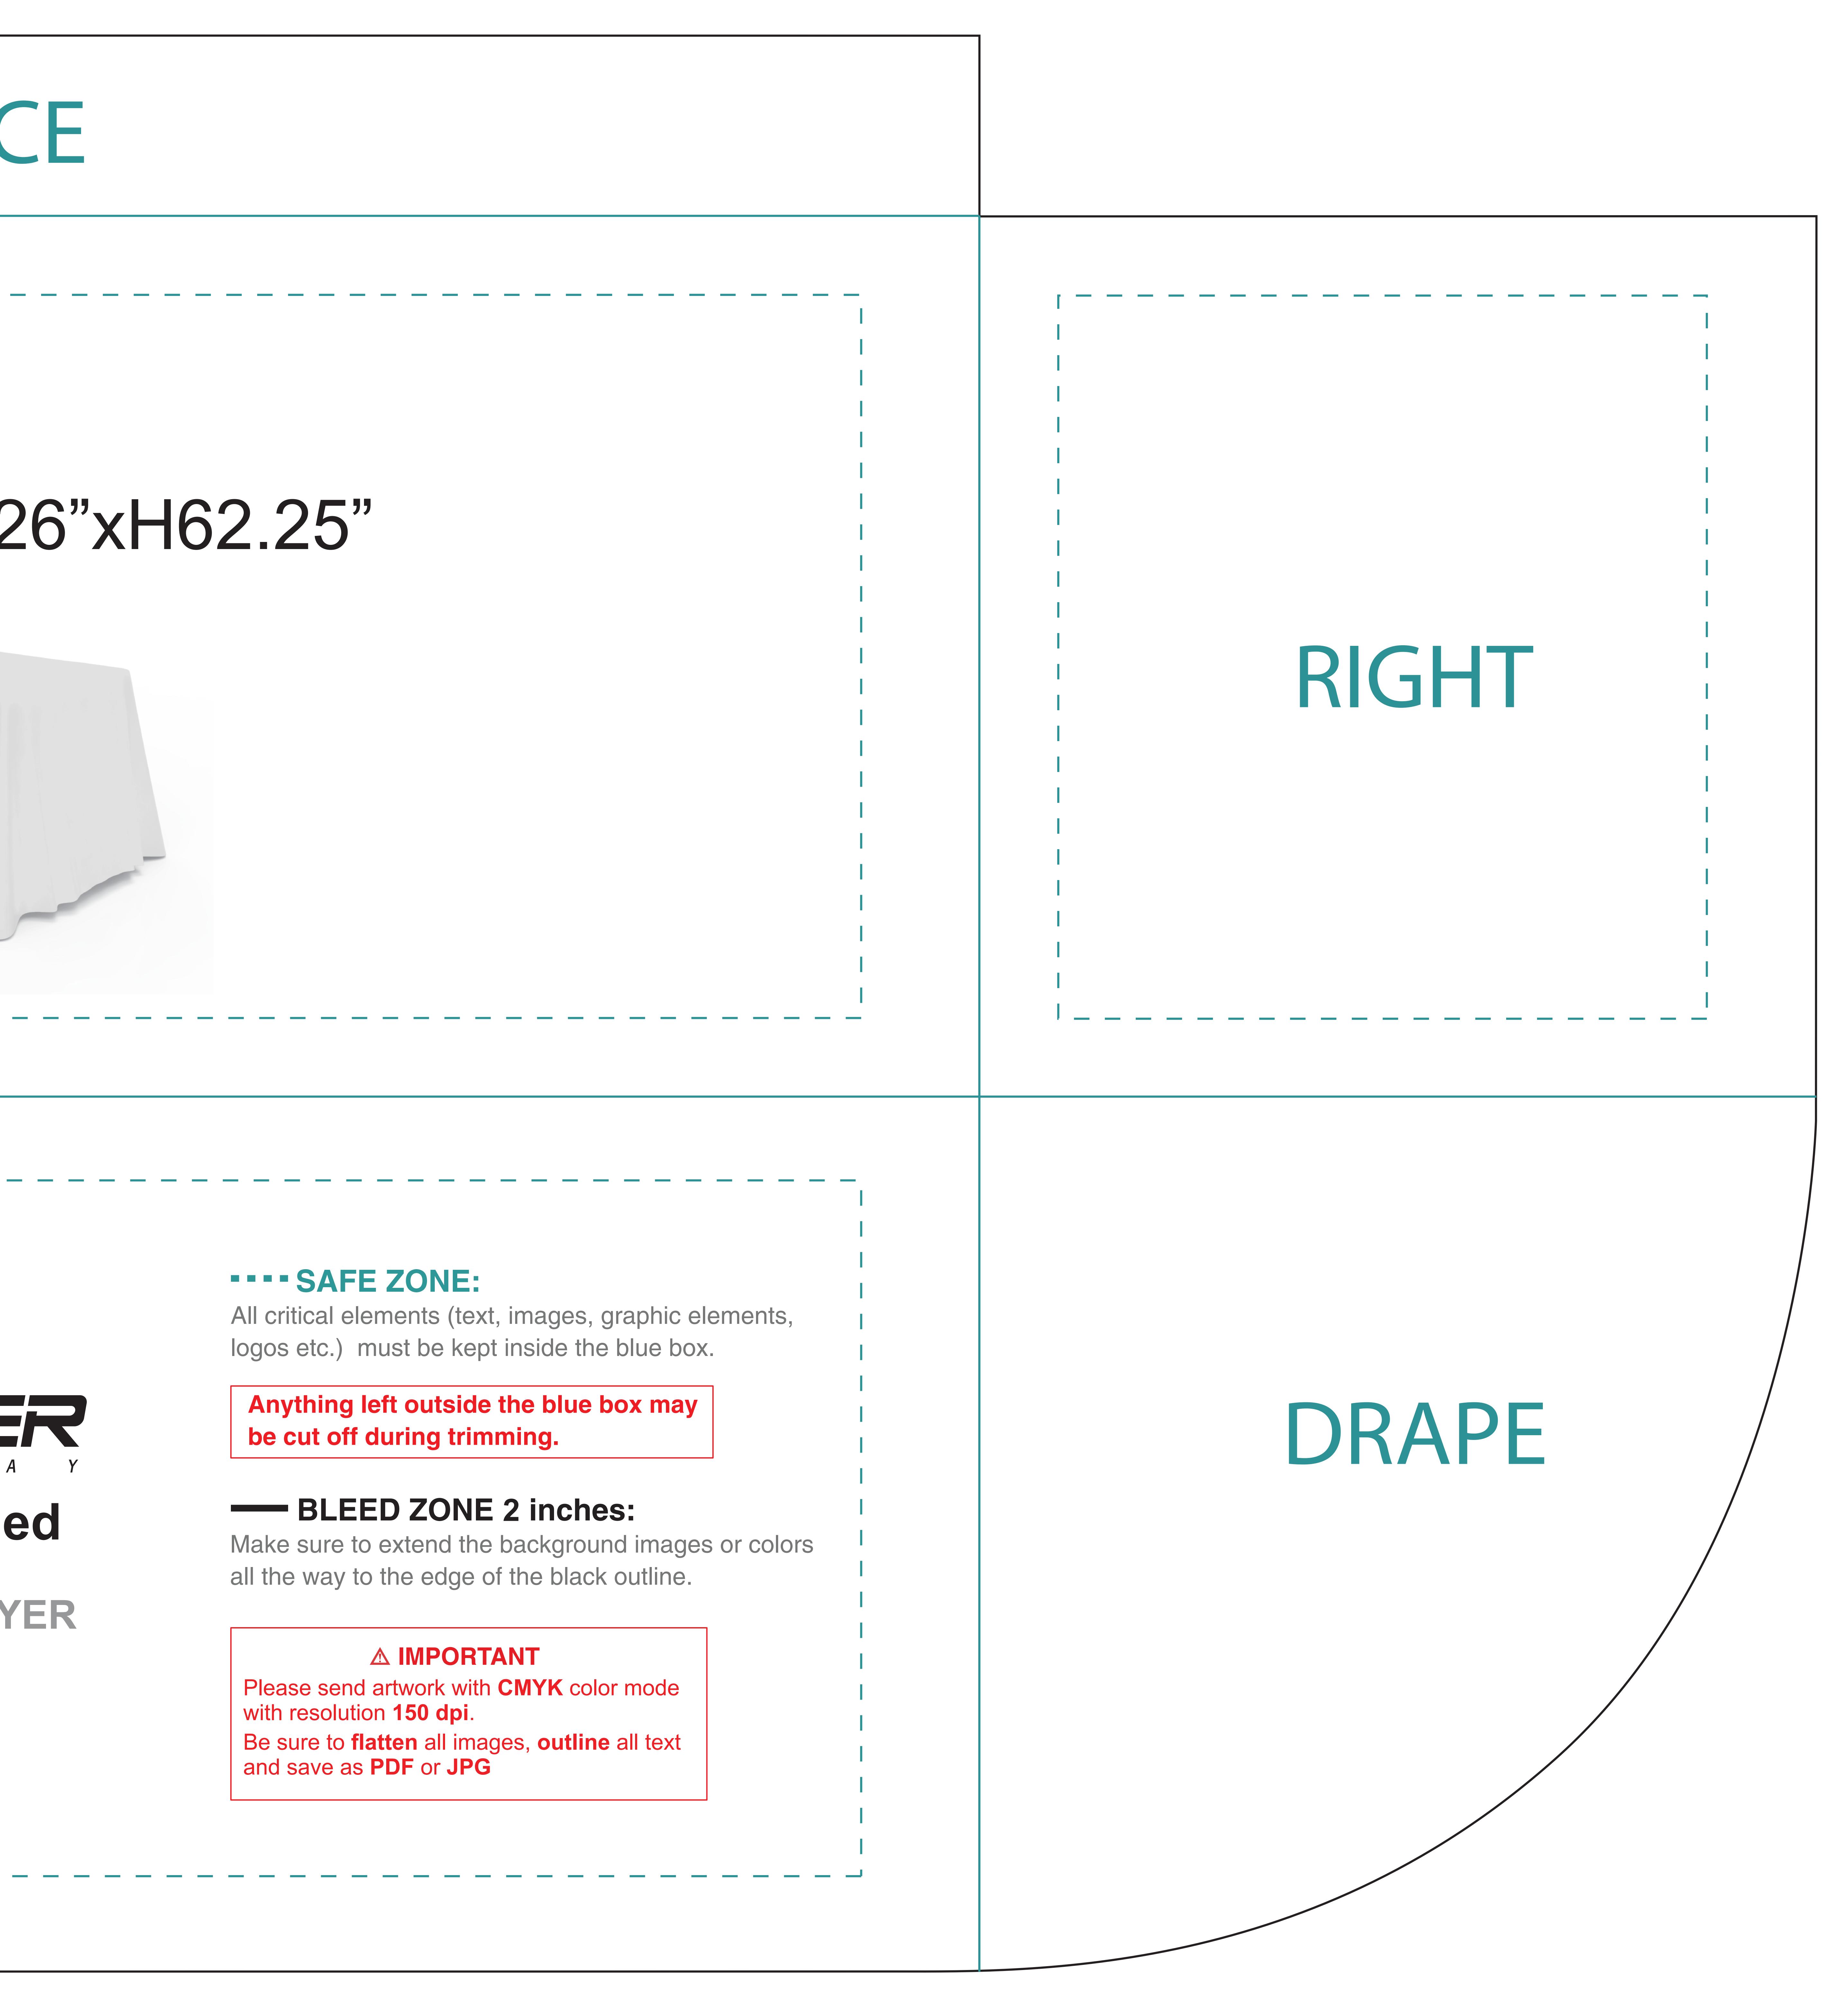

# Printing area: W126"xH62.25"

### **---SAFE ZONE:**

All critical elements (text, images, graphic elements, logos etc.) must be kept inside the blue box.

Anything left outside the blue box may be cut off during trimming.

## **BLEED ZONE 2 inches:**

Make sure to extend the background images or colors all the way to the edge of the black outline.

### **MIMPORTANT**

Please send artwork with CMYK color mode with resolution 150 dpi. Be sure to **flatten** all images, **outline** all text and save as **PDF** or **JPG** 