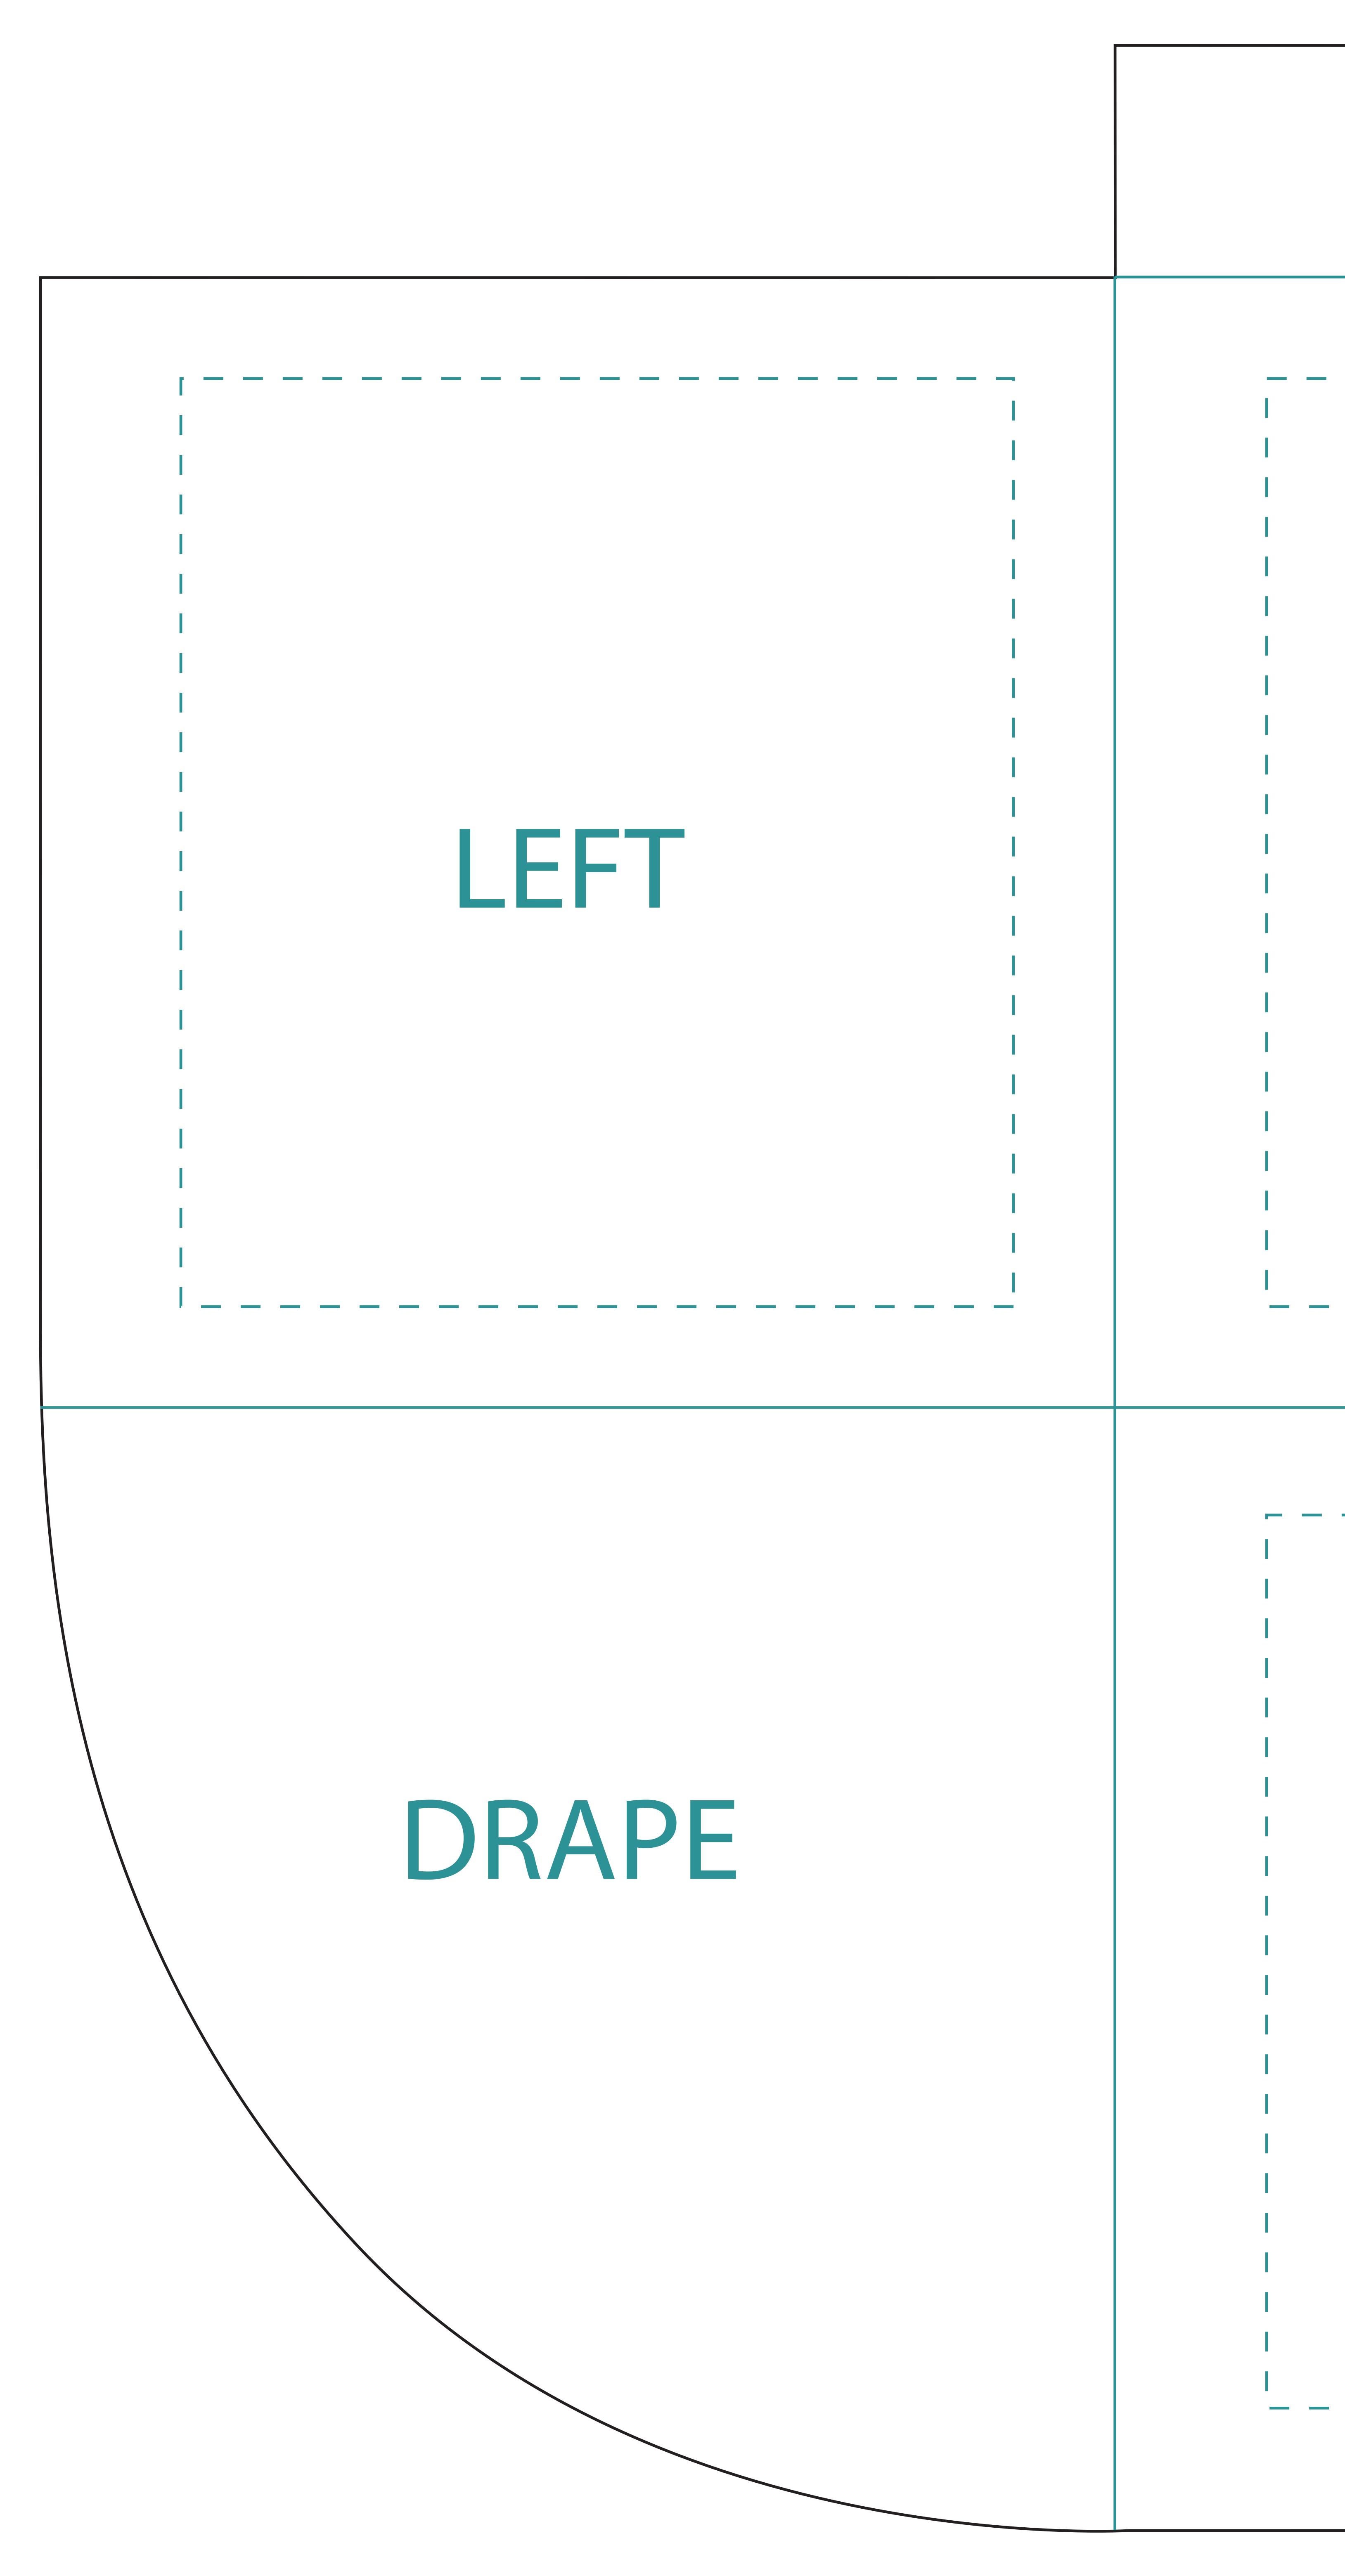

## 6ft Table Cover 3 Sided

PLEASE DELETE THIS LAYER **BEFORE SAVING** 

\_\_\_\_\_

# Printing area: W126"xH62.25"

### **---SAFE ZONE:**

All critical elements (text, images, graphic elements, logos etc.) must be kept inside the blue box.

Anything left outside the blue box may be cut off during trimming.

## **BLEED ZONE 2 inches:**

Make sure to extend the background images or colors all the way to the edge of the black outline.